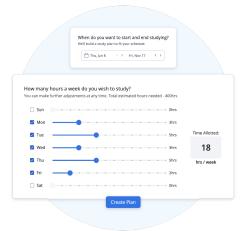

UWorld Students Study Smarter and Pass Faster with Purposeful Technology Designed for Today's Learners.

Dynamic study planners outline what candidates need to study and for how much time.

| udit Si | ampling file-plus                                   | ) Gettin | ig Started      |  |
|---------|-----------------------------------------------------|----------|-----------------|--|
| %       |                                                     |          | <b>C</b><br>38% |  |
|         | Audit Sampling file-plus 📀 Targets Mr<br>Your Score |          | s Met           |  |
|         | 92%                                                 |          | 883             |  |

**SmartPath** provides data-supported targets to keep candidates on track and know when they're exam ready.