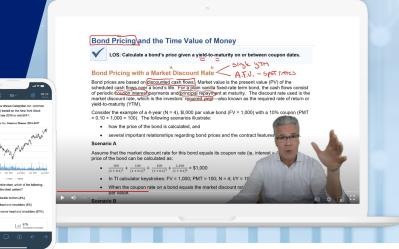

# Why UWorld? The Choice is Simple.

Candidates understand *exactly* what they need to know and how to apply this knowledge on exam day.

- Award-winning explanations with vivid illustrations improve comprehension and retention.
- Engaging lectures break down complex topics and bring exam concepts to life.
- Clear indications of the skill level and representative task laid out in the AICPA blueprint.